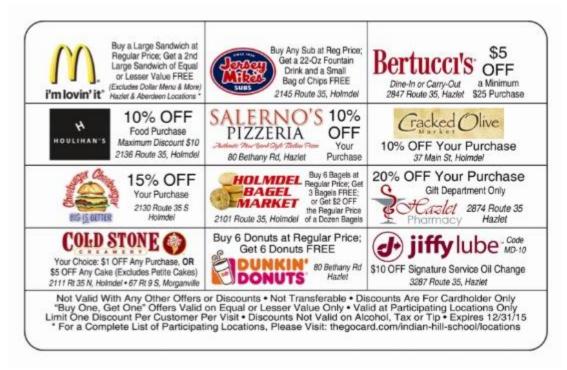

Did you get your Community Discount Card yet? We still have some available and it pays for itself quick!
What is it? The Community Discount card is the size of a credit card and includes 12 local businesses offering great deals and discounts you can use each and every time you visit until December 2015! It's also a great gift for yourself, your spouse, your teenager/babysitter and anyone local!
It looks like this: