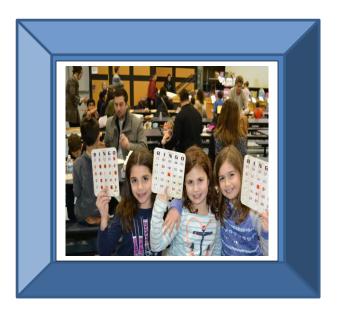

In the meantime, we are all looking forward to enjoying longer and warmer sunshine daydream days.

Thank you to all the PSA Member Families that came out for our Bingo Family Fun Nights! I saw lots of happy faces, heard lots of BINGO! calls and we gave away lots of prizes!! Special thanks to our custodial staff for always having the room set and ready to go for a wonderful event, to our PSA Executive Board and the Community Service