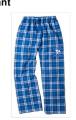

**Boxercraft Flannel** Pant

Gildan Ultra Cotton 6

oz. T-Shirt

100% preshrunk cottonAsh Grey is 99/1Sport Grey is 90/10double-needle stitchina

throughoutseamless...

5.3 oz., pre-shrunk 100% cottonSport Grey is 90/10 cotton/polyesterContrast performance during color set-in collar and...