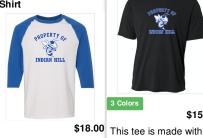

## Gildan Heavy Cotton Three-Quarter Ragian Sleeve Baseball T-Shirt

A4 Cooling **Performance Crew** 

6-ounce, 100% cotton

Double-needle neck

and hem 90/10

cotton/poly (Sport

Grey)Taped neck

Gildan Ultra Cotton®