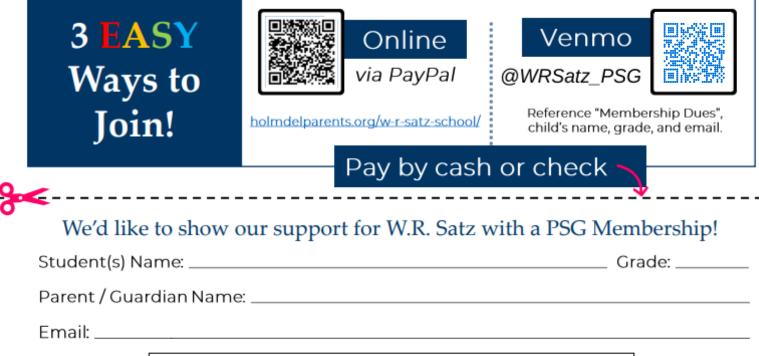

We rely on membership dues from Satz families and our teachers so that we may host the Students Welcome Back Breakfast, Halloween Dance, Thursday Snack Shacks, 8th Grade Graduation Dinner Dance, and many other exciting activities.

## For only **\$10** per family\* you help make these events possible!

Let's hit our goal of 100% family participation. Please show your support and join the WRS PSG today.

Thank you, and I'm looking forward to an exciting year!

## Jennifer Muller

VP Membership / wrspsgmembership@gmail.com

\*Dues cover the 2023-2024 school year.

Detach and send to the Satz Main Office: Attention "PSG – Membership"
Include \$10 cash - or- check made payable to "WR Satz PSG"